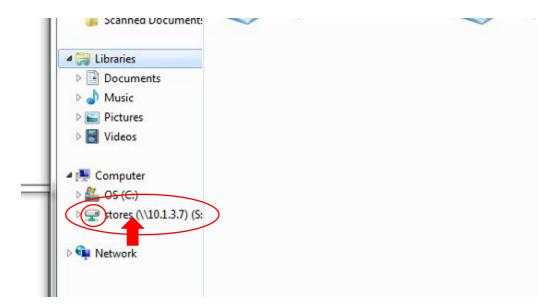

## **Troubleshooting Instructions**

If you receive this error:

• Click on the Windows Explorer icon on the task bar.

- If there is a red "x" through the drive icon, it means the drive has been disconnected.
- Click on the "Stores" drive to restore the connection. The drive should show green instead of red now.

You should now be able to scan.

If you still receive the error or receive any other error, please submit a ticket by emailing ithelp@mcclureoilcorp.com.