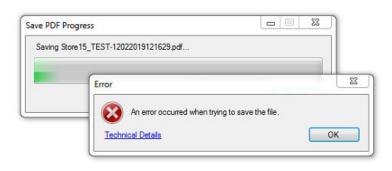

• If the scan was not successfully sent, a box with a red "x" will appear stating the error.

NOTE: If an error pops up, please refer to the troubleshooting instructions at the end of this document.

• It will automatically send the document and a notification email to the appropriate recipient.