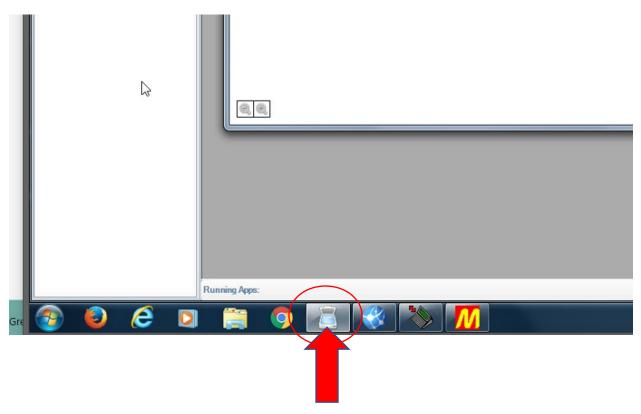

## Store Scanning Instructions

- Click on the icon located on the taskbar (looks like a scanner)
- Place the document in the scanner. If you have a feeder on top you should you use that. If you do not have a feeder you can use the glass scanner.