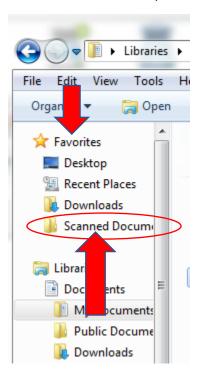

• Click on the "Scanned Documents" folder under the favorites location to the top left of the window to view your scanned document.