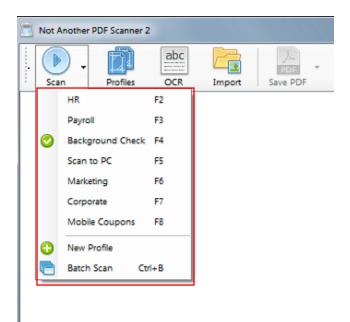

• Click on the small arrow icon to show scanning location options.

- Click on the appropriate location you need to send the document. NOTE IF you click on the scan Icon instead of the drop-down arrow next to it, it will send the document to the default location and possibly the wrong location.
- If the scan was successful, a box will appear at the bottom right-hand corner of the window displaying: "PDF saved." NOTE: *If an error pops up, please refer to the troubleshooting instructions at the end of this document.*