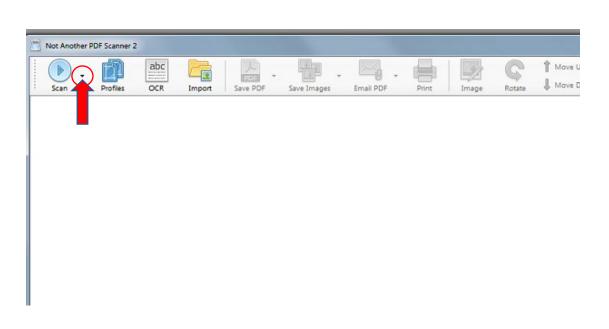

• Click on the small arrow icon to show scanning location options.

- Click on the appropriate location you need to send the document. NOTE IF you click on the scan Icon instead of the drop-down arrow next to it, it will send the document to the default location and possibly the wrong location.
- If the scan was successful, a box will appear at the bottom right-hand corner of the window displaying: "PDF saved." NOTE: *If an error pops up, please refer to the troubleshooting instructions at the end of this document.*