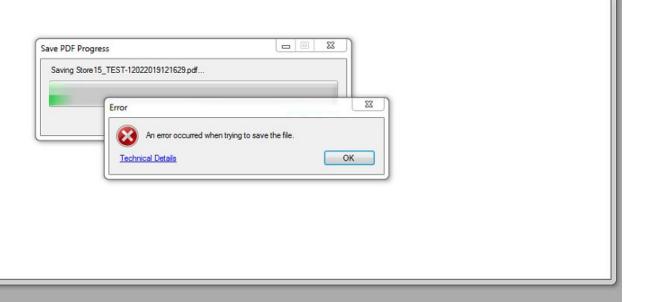

## **Troubleshooting Instructions**

If you receive this error:

• Click on the Windows Explorer icon on the task bar.

- If there is a red "x" through the drive icon, it means the drive has been disconnected.
- Click on the "Stores" drive to restore the connection. The drive should show green instead of red now.