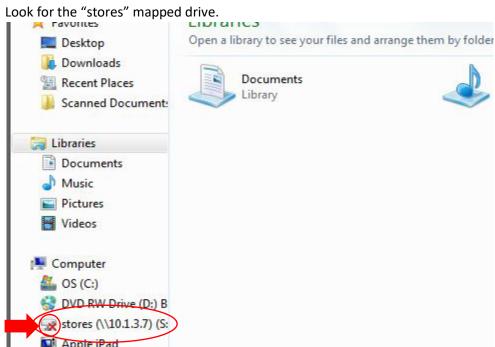

## **Troubleshooting Instructions**

If you receive this error:

• Click on the Windows Explorer icon on the task bar.

- If there is a red "x" through the drive icon, it means the drive has been disconnected.
- Click on the "Stores" drive to restore the connection. The drive should show green instead of red now.