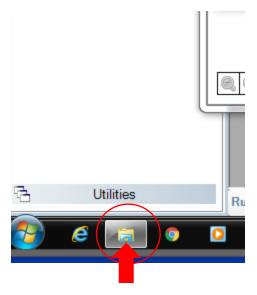

## Scan to PC Instructions

Scan to PC allows you to scan to the store computer directly. Scans will automatically be saved to the computer. A favorites link has been setup in windows explorer.

Click on the Windows Explorer icon on the taskbar.