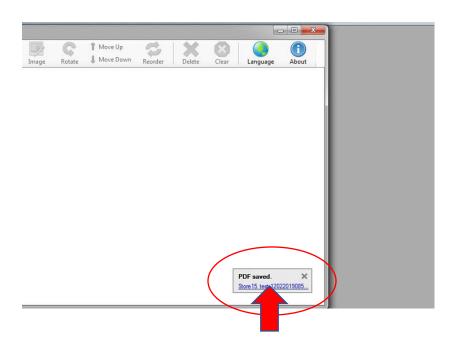

• Click on the small arrow icon to show scanning location options.

- Click on the appropriate location you need to send the document. NOTE IF you click on the scan Icon instead of the drop-down arrow next to it, it will send the document to the default location and possibly the wrong location.
- If the scan was successful, a box will appear at the bottom right-hand corner of the window displaying: "PDF saved." NOTE: *If an error pops up, please refer to the troubleshooting instructions at the end of this document.*