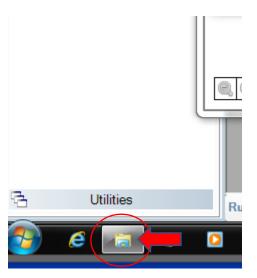

## Scan to PC Instructions

Scan to PC allows you to scan to the store computer directly. Scans will automatically be saved to the computer. A favorites link has been setup in windows explorer.

Click on the Windows Explorer icon on the taskbar.